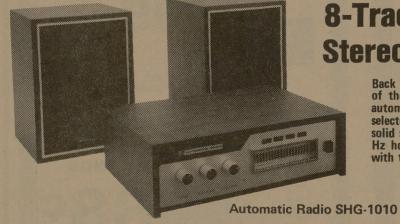

#### 8-Track **Stereo Tape Player**

Back lighted channel indicators show the number of the album being played. The albums change automatically or may be switched with a manual selector button. The stereo tape player's reliable, solid state circuitry operates on 110 115V AC 60 Hz home current. Matched speakers are supplied with the unit