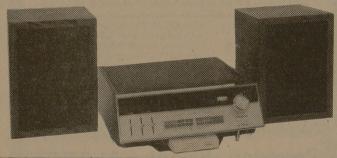

8-Track Stereo Tape Player AM/FM Stereo Amplifier **Channel Selector Indicator Lights** 

**MIKADO SH200 CAR** 

SPEAKER KITS

Complete with

speakers and

2-Sterling SE-10 Speakers

#### 8-Track **Stereo Tape Player**

Back lighted channel indicators show the number of the album being played. The albums change automatically or may be switched with a manual selector button. The stereo tape player's reliable, solid state circuitry operates on 110 115V AC 60 Hz home current. Matched speakers are supplied with the unit

### 8-Track Stereo **Tape Deck**

STERLING MODEL CT-102 **Solid State** 

**Special Price** 

**Channel Selector Button Indicator Lights** 

Sterling Stereo Changer

**4-Speed Automatic Turntable Diamond Needle Cartridge** 