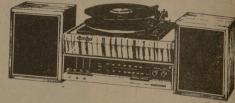

## Sterling Compact **Price Deflated**

Thirty watts, all solid state. AM/FM stereo and phonograph. Has tuning meter, AFC with onoff switch, automatic turntable. High fidelity matching speaker enclosures. Revolutionary low

WITH GARRARD CHANGER

Record changer optional

Now 14995