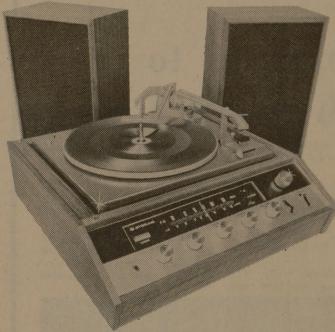

## Sterling Compact **Price Deflated**

Thirty watts, all solid state. AM/FM stereo and phonograph. Has tuning meter, AFC with onoff switch, automatic turntable. High fidelity matching speaker enclosures. Revolutionary low

WITH GARRARD CHANGER

Record changer optional

Now 14995