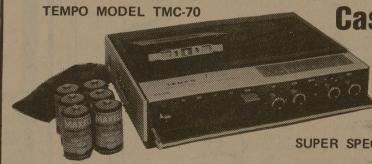

#### Cassette Recorder

Meter: record level and battery condition Telescopic FM antenna Microphone and remote control switch AC/DC power selector switch

Monitor jack Microphone dual input jack

SUPER SPECIAL 5995