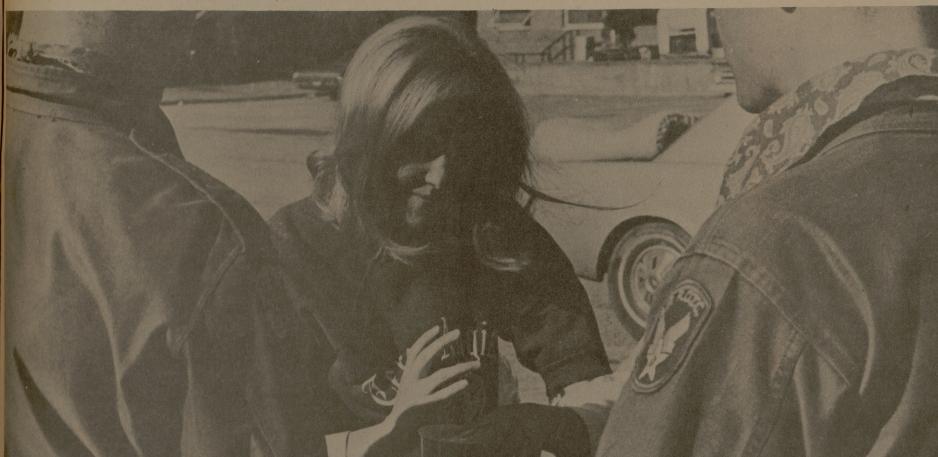

## Many Dances Set For All Classes

highlighted by numerous dances seniors have their rings turned held each year. Each class sponby their dates while standing in sors a class dance. In addition a gigantic replica of the Aggie to the Junior Ball, a banquet is ring.

The most elaborate function is the annual Senior Ring Dance after the ring is turned.

Social life at Aggieland is and banquet when graduating

Traditionally the couple kiss

A Reputation built on 25 years of friendship A Service-not just a business