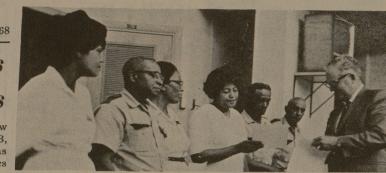

**EFFICIENCY AWARDS** 

Lyle will be a Tactical Air Texas A&M President Earl Rudder presented efficiency Command pilot at McConnell awards at the university custodial workers' quarterly meetawards at the university custodial workers' quarterly meeting to (from left) Mrs. Beatrice Johnson, Alvin Jefferson, Mrs. Rose L. Washington, Mrs. Verna Carroll, Dennis Watson and Berry Lester. Each recipient was selected a "Custodial Worker of the Month" during the March-May period.

presented to six Texas A&M custodial workers by President Earl

The awards, in recognition of selection as "Custodial Worker of the Month," went to Dennis Watson and Mrs. Verna Carroll for May, Alvin Jefferson and Mrs. Beatrice Johnson for April and Berry Lester and Mrs. Rose L. Washington for March.

## Custodial Awards Given

Efficiency awards have been Mrs. Washington, six, and Jefresented to six Texas A&M cusferson and Mrs. Johnson, three

President Rudder assured the custodial workers they are on the team that is working toward ex- the workers' quarterly meeting cellence throughout the univer-

numerous visitors that A&M ha the best-kept campus and build ings in the state.

The awards were presented in the Biological Science Build. ing.

Watson has served the univerity 23 years, while Lester has