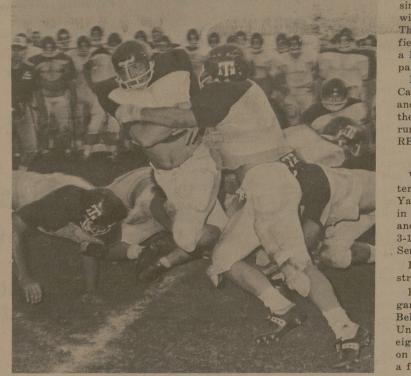

FIRESTONE UNI-CHARGE

5239 GY - 267 SQ. IN. SCREEN - PLUS WARRANTY

THE HOLE CLOSES Wendell Housley is stopped by Harvey Aschenback during a recent three-on-three drill that is a nightly event during the spring football training workouts. (Photo by Mike Wright)