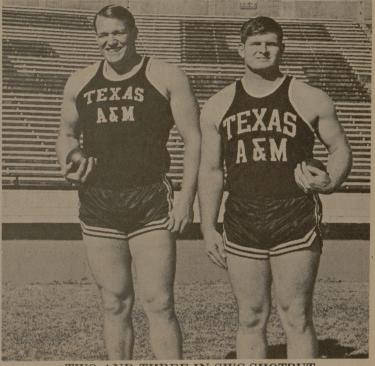

**TWO AND THREE IN SWC SHOTPUT** George Resley (left) and Ronny Lightfoot have shown the most consistency of any of the SWC weightmen this season.