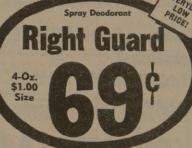

Pinto Beans 2-Lb. 31° Shortening 3-Lb. 68° Shortening 3-Lb. 59° **Chocolate Syrup** 16-0z. 21c

|            | Cold Cream   |                         |          |
|------------|--------------|-------------------------|----------|
| Ponds      |              | Medium<br>89c Jar       | 67°      |
|            | Hair Spray   |                         | 1000     |
| Adorn      |              | 7-Oz.<br>\$1.50 Size    | \$109    |
|            | Lanolin Plus |                         |          |
| Hair Spray |              | 13-Oz.<br>\$1.00 Size   | 63°      |
|            | Lotion       |                         |          |
| Pacquin    |              | 10.5-Oz.<br>\$1.00 Size | 59°      |
|            | Hair Spray   |                         | The same |
| Suave      |              | 13-Oz.<br>\$1.00 Size   | 59°      |