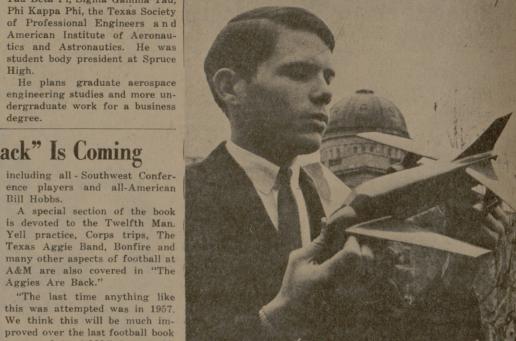

too big

except

Students in a Texas A&M University aerospace engineering the Christmas holidays and re-"idea course" have studied the possibilities of a new type air-

The tandem-wing, jet-powered stability was performancelikely-sounding aerospace engineer's name of Jett.

M. B. (Dub) Jett, senior aero engineering major from Seagoville, has a 2.96 grade point ratio and several other interests he applied to preparations for his aero-

THE SON of Mr. and Mrs. Barney B. Jett, Route 1, Seagoville, has flown model planes 13 years. Dub built and flew national champions three times.

ceived 35 coats of lacquer. It has a forward-swept rear wing and no stabilizer as such.

Jett, who graduated second in plane designed for cargo handling his class at Spruce High and considers Dallas his home, spent checked by a student with the about 400 hours on performance analysis of the plane that appears to be flying two directions at the same time.

JETT AND JET

The odd-shaped jet airplane exhibited by M. B. (Dud) Jett of Seagoville, senior aeropace engineering major at Texas A&M, may have potential in the air freight business The tandem-wing arrangement promises flight stability with a movable center of gravity. Jett designed the wind tunnel model and analyzed the plane's performance.