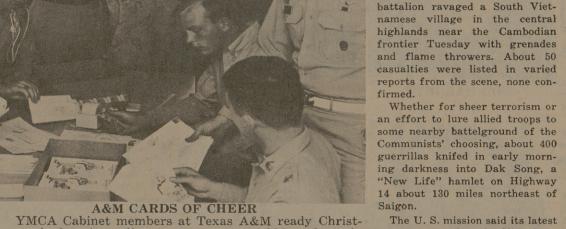

# Viet Cong Raid, Burn Villages **To Draw U.S. To New Grounds** By EDWIN Q. WHITE

Wednesday, December 6, 1967 College Station, Texas

Page 3

mas cards for air-mailing to 648 former A&M students in military service in Southeast Asia. The card, designed by Jim Earle, says "We Care! Merry Christmas From All 12,000 of Us." It depicts a uniformed Aggie holding a Christmas package in front of the Academic Building.