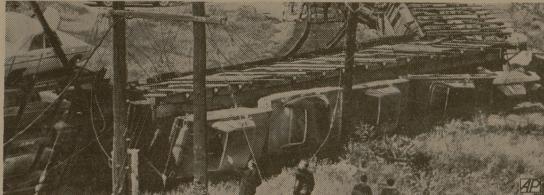

Carloads of new automobiles, en route to New York City, are spilled near West Point, N. Y., as result of New York Central R. R. wreck. Cars were being shipped from Detroit, Mich. (AP Wirephoto)