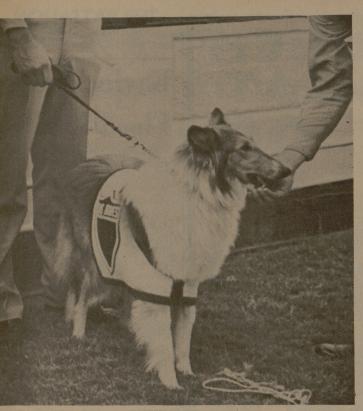

#### **Rodeo Members Elect President Reveille To Make**

Claude F. Cannon III, a junior agricultural education major from Houston, has been elected president of the 124-member Texas Aggie Rodeo Associaiton at Texas Texas A&M University's mas-A&M University.

cot will make a second appear-

ance of the football season Sat-

urday night at the Florida State

Reveille III romped before na-

game on Kyle Field.

neering (B, M), Chemistry (B, M), Mathematics (B, M), Physics (B, M), Geology (B, M).

She will march with Company

E-2, commanded by Cadet Maj.

Loren J. Parsons of Alice, in the

6:20 p.m. march-in for the A&M-

Florida State game. Kickoff is

at 7:30 p.m.

Her 2nd Showing

At Kyle Field

Dodge CHRYSLER MOTORS CORPORATION

contest through a misunderstanding that LSU officials had lifted a ban on animals running free in the stadium. The special dispensation for Reveille was unknown at the time travel arrangements were being made.