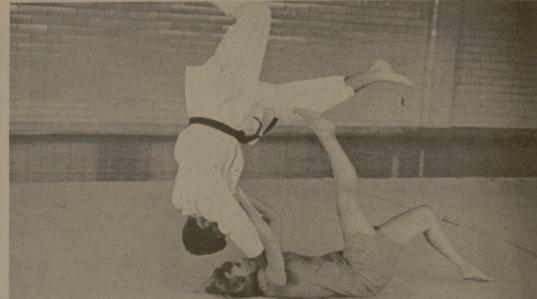

## Ladies Are Going For Judo

Those 62 women who signed up for the Texas A&M Judo Club's new self-defense class are highly motivated to the point it hurts, reports Capt. Gibbs Dibrell, chief instructor.

"I was pretty bruised and sore after the first sessions," laments the Air Force officer who holds a coveted black belt in judo. He said the women, whose ranks include single girls and married women ranging in age from 17 to 53, simply don't know the proper means for protecting the person they are throwing.

"They'll throw us as fast as we are willing to stand up and let them," he notes.

Fortunately for the instructors, the curriculum will soon progress self-defense is a good thing to beyond the throwing stage and get down to what Dibrell considers the most important part of the course: the use of commonsense techniques to avoid getting into a situation where a woman "The husbands apparently want must defend herself at close quar-

> "The last thing we want them to do is confront an assailant in a hand-to-hand situation," Dibrell stresses. "We want them to keep their assailants out of an attack."

OVER AND OUT their cool and attempt to talk Mrs. George Blanton flips a Texas A&M Judo Club instructor during a new woman's se