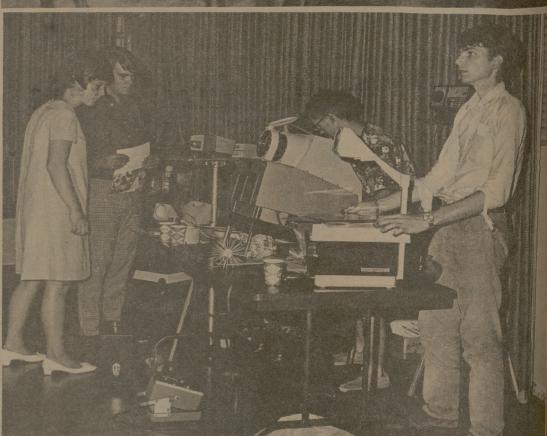

ICE CREAM AND MILK

@S.A.C. 1963

Allen Maurer and David McCall, right, students at A&M, work behind the scenes to produce the unique lighting effects projected on the screen behind the "Chrome Elephant."