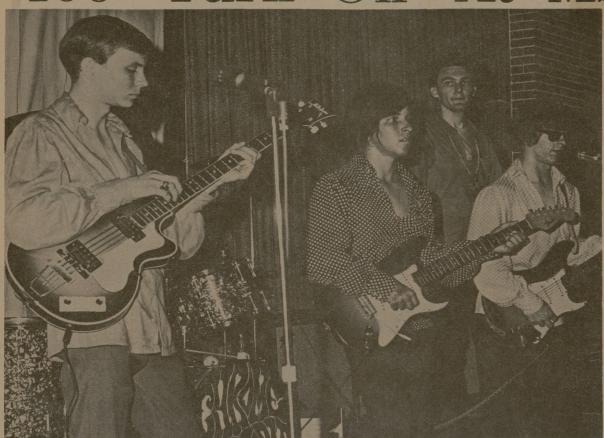

## 400 'Turn On' At MSC's 'Psychedelic Happening'

"ELEPHANT" IN ACTION Left, music for the Directorate-sponsored dance was provided by "Chrome Elephant," a group from San Antonio, which used special lighting to give a "psychedelic" effect.

ANOTHER WORLD Right, Psychedelic means "mind expanding." The wild lighting effects and hyper-loud music produced by "Chrome Elephant" was enough to expand anyone's mind-even an Aggie's.