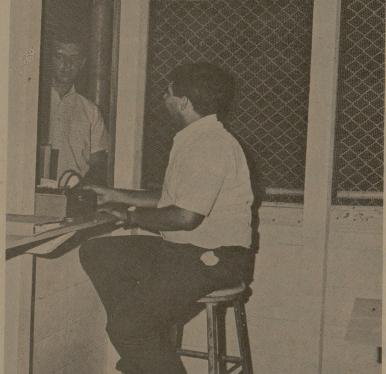

real good," reports Gomez. He attributes this to the fact that an evening at the Grove is a casual affair, and provides an entertaining way to cool off and

"Attendance so far has been

TICKET WINDOW IN OPERATION Rudy Gomez, seated, is the manager of the Grove Theater. The senior architect major is shown here at the ticket relax after a day with the books. window distributing tickets to a theater patron.