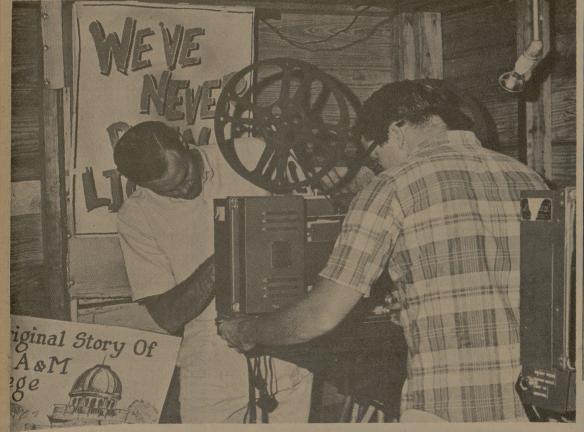

ACTION IN THE PROJECTION ROOM Larry Ginrich, left, and Todd Beeler ready a reel of film as show time nears.

NO SALES PITCH NECESSARY Where there is a movie being shown, there is bound to be a popcorn machine close by. Here, Orlan Franks, right, stays busy at the Grove's concession stand.