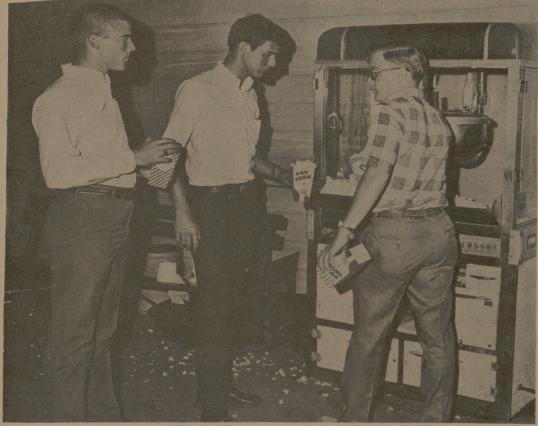

ACTION IN THE PROJECTION ROOM Larry Ginrich, left, and Todd Beeler ready a reel of film as show time nears.

NO SALES PITCH NECESSARY Where there is a movie being shown, there is bound to be a popcorn machine close by. Here, Orlan Franks, right, stays busy at the Grove's concession stand.