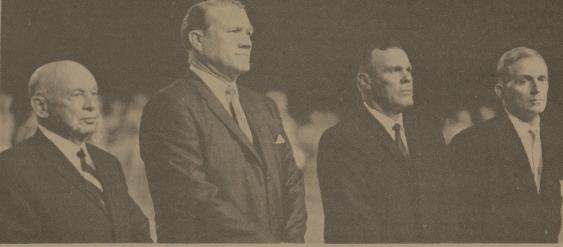

In parts of the Arab world, a man is considered a weakling if

**NEW INDUCTEES HONORED** 

The four newest inductees into the Texas from left, Dana X. Bible of Austin, Joe M. A&M Athletic Hall of Fame are shown here as they were introduced during halftime of Arthur Harden of El Campo. (Batt Photo he refuses to drink dirty water. the Arkansas game Saturday. They are, by Russell Autrey)