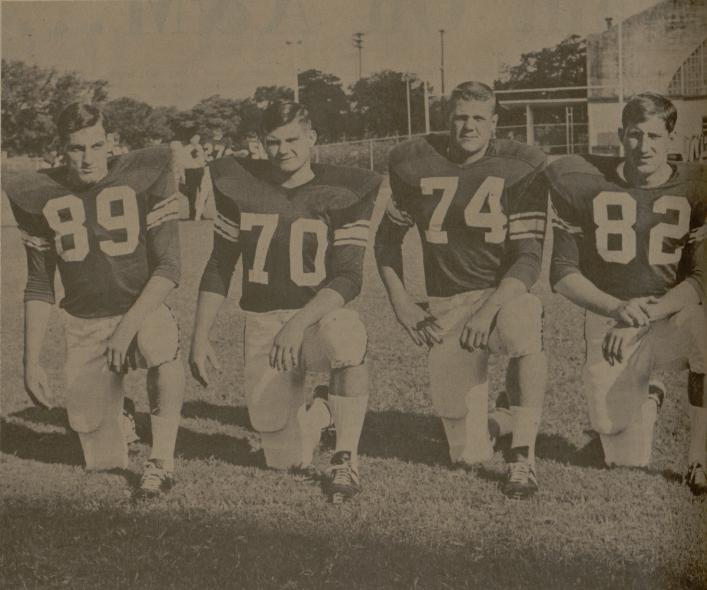

A Member of the GT&E Family of Companies

DEFENSIVE FRONT FOUR

These four gridders will have the job this fall of putting posts. The four are, left to right, Grady Allen, Hard pressure on enemy quarterbacks from their defensive line Aschenbeck, Rolf Krueger and Tuffy Fletcher.