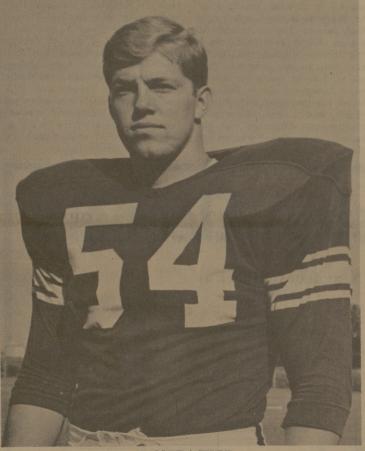

LINEBACKER Roy Lee Fry, junior transfer from Tyler Junior College, is vying for one of the linebacking jobs with the Texas Aggies this fall. Fry is contesting regular linebackers Robert Cortez and Bill Hobbs for one of the starting posts.