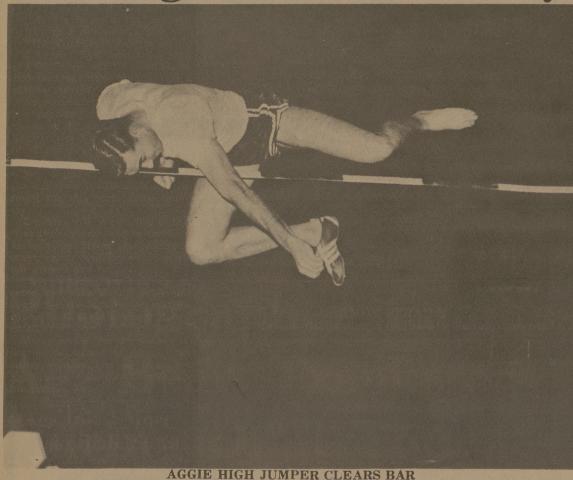

## Photographer Catches Ag, Bear Tracksters During Dual Tourney

. . . Cecil Wood displays form that gave him a third place ribbon.