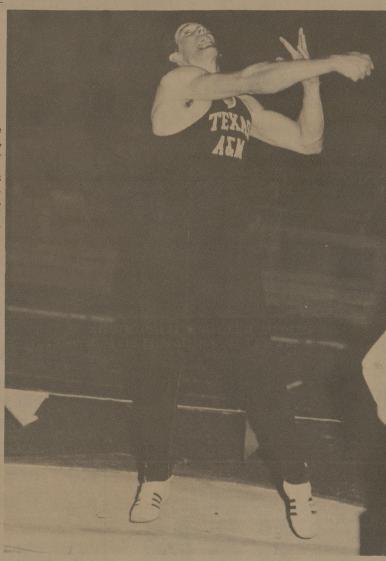

Underwood played guard for the Kilgore Rangers and had a scoring average of 15 points.

RANDY STRAINS ... Matson flings discus to 191-61/2 Tuesday night.

AGGIE POLE VAULTER MISSES ... Darrell Ward fails attempt at 14-6 Tuesday night.