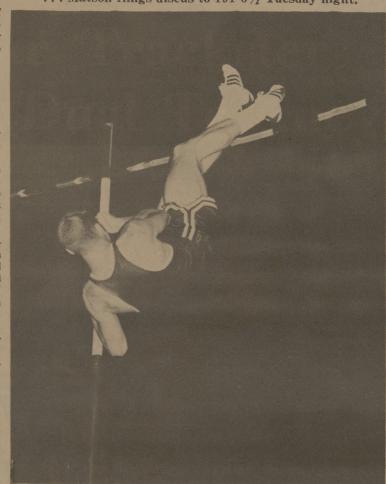

Underwood played guard for the Kilgore Rangers and had a scoring average of 15 points.

RANDY STRAINS ... Matson flings discus to 191-61/2 Tuesday night.

AGGIE POLE VAULTER MISSES ... Darrell Ward fails attempt at 14-6 Tuesday night.