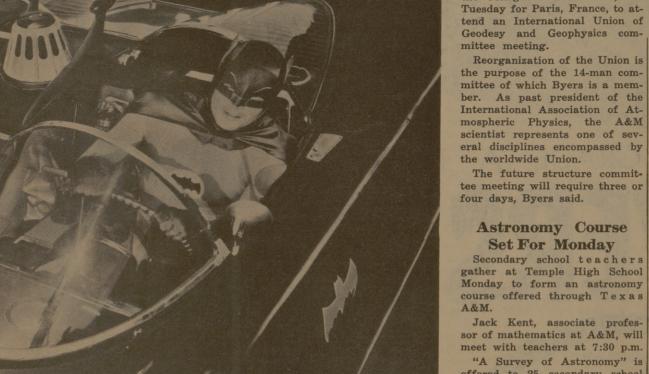

## THE BATTALION \_\_\_\_\_\_ THE

mittee meeting. the worldwide Union. four days, Byers said.

**BATMAN STRIKES AGAIN** 

Caped Crusader whose very name strikes fear into the their television debut last night on ABC's "Batman". The heart of Gotham City criminals, sets out with Boy Wonder color show will appear on Wednesday and Thursday at Robin in his super vehicle, the atom-powered, parachute-braked, multiweaponed arsenal, the Batmobile, on another

Batman, that legendary hero of the comic book wars, the crime-stopping adventure. The two masked marvels made 7:30 p.m.