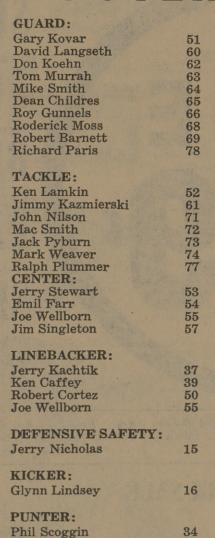

## 1965 AGGIE ROSTER

| QUARTERBACK:<br>Eddie McKaughan<br>Rickey Oehrlen<br>Harry Ledbetter<br>Charles LaGrange                                                                                             | 11<br>12<br>14<br>18                                                             |
|--------------------------------------------------------------------------------------------------------------------------------------------------------------------------------------|----------------------------------------------------------------------------------|
| HALFBACK: Lloyd Curington Mike Phillips Jerry Campbell Lawson Howard Rusty Harris Bill Sallee Jim Kaufman Daniel Schneider Jim Stabler Dan Westerfield                               | 21<br>22<br>24<br>25<br>26<br>29<br>33<br>40<br>45<br>46                         |
| FULLBACK: Bubber Collins Ronnie Lindsey Frank Litterst David Wiggins                                                                                                                 | 30<br>35<br>43<br>47                                                             |
| Lawson Howard Jerry Kachtik Rickey Whatley Ken McLean Tuffy Fletcher Ted Sparling Ed Breding John Reynolds Marvin Dawkins Joe Weiss John Poss Grady Allen Robert Schaefer Pat Rymkus | 25<br>37<br>80<br>81<br>82<br>83<br>84<br>85<br>86<br>87<br>88<br>89<br>90<br>93 |