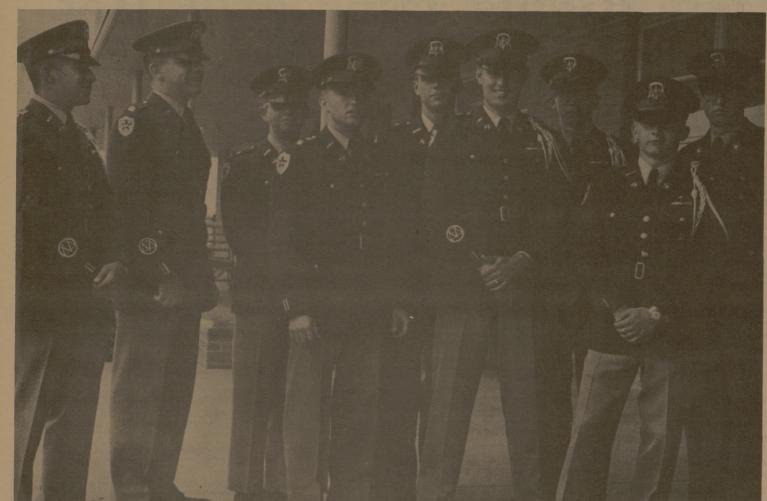

## A&M Junior Air Force Cadets Visit Academy

THE INVASION FORCE Last Tuesday the Air Force flew 10 Texas A&M cadets to the Air Force Academy. Gathered at Easterwood are David Cruz, Clint Ward, Jim Lyle, Phil Newton, Fred Who also made the trip.