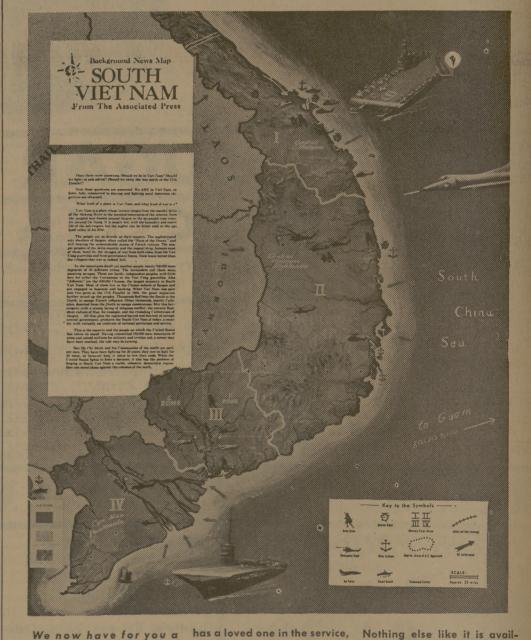

## Behind the News from Viet Nam

us in full color on the basis of the conflict. Suitable for home, special reports from AP war office, library or memento file. once! The maps cost \$1 each. correspondents.

Nearly 2 feet wide and 21/2 feet deep, it shows you where the action is, locates U.S. bases and indicates the areas of U.S. operations. Together with six supplementary maps on the back it details regions overrun by the Viet Cong, the infiltration points, the transportation routes, the weather, historical background and much, much more.

It's a must for anyone who

striking war map drawn for or who wants to keep up with able anywhere.

If you want one, act at

(Print coupon here)

| VIET NAM MAP The Battalion P. O. Box 401 Teaneck, New Jersey 07666 |     |                |
|--------------------------------------------------------------------|-----|----------------|
| Enclosed is \$                                                     | for | copies of map. |
| Name                                                               |     |                |
| Street                                                             |     |                |
|                                                                    |     |                |