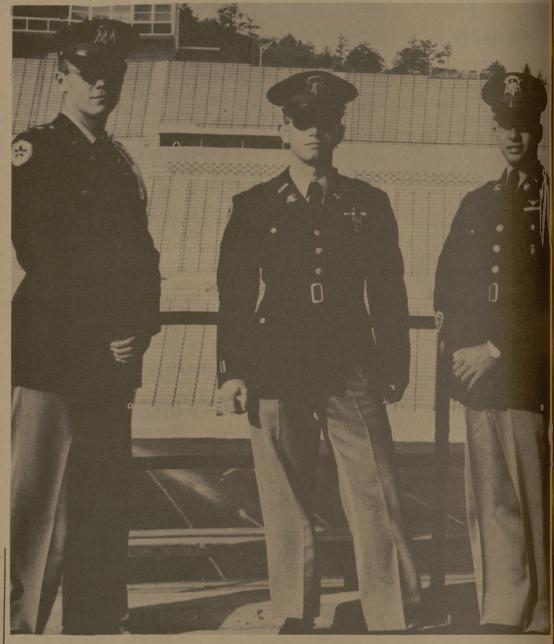

BUILT ENTIRELY BY CONTRIBUTIONS Guffin, Lyle and Cruz check out the Acadand was completely paid for when the key emy's 40,000 seat Falcon Stadium. The were turned over to the Academy Su facility was built entirely by contributions pertendent.