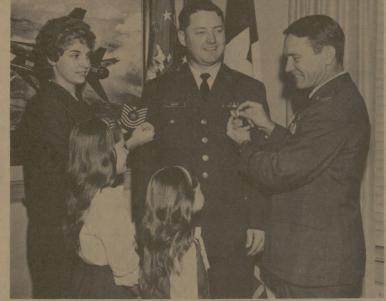

### Tech Sgt. Leonard A. Brock of the Texas A&M Air Force detachment was awarded the com-

mendation medal by Col. Raymond C. Lee. Brock's wife, Bernice, and his

daughters, Terry and Karen, were present in the office of the professor of aerospace studies and deputy commandant for the

The supply specialist will be promoted to master sergeant Dec.

The commendation cited Brock for supply work at a Strategic Air Command base in Massachusetts. While at Westover AFB, he increased spare parts flow to keep weapons operative at an outstanding rate in the Eighth Air Force.

MEDAL AND STRIPES Receiving the Air Force Commendation Medal is Tech Sgt Leonard A. Brock. He was presented the medal by Col. Raymond C. Lee, professor of aerospace studies and deputy commandant at Texas A&M. Brock's wife, Bernice, tries master sergeant's stripes he will wear after promotion Dec. 1 against his right sleeve while daughters Terry and