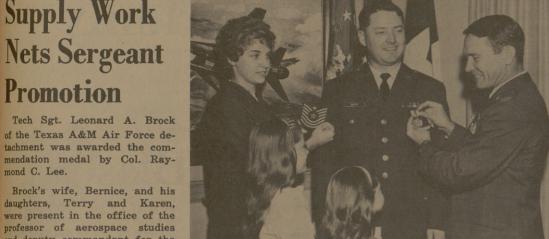

### Tech Sgt. Leonard A. Brock of the Texas A&M Air Force detachment was awarded the com-

mendation medal by Col. Raymond C. Lee. Brock's wife, Bernice, and his

daughters, Terry and Karen, were present in the office of the professor of aerospace studies and deputy commandant for the

The supply specialist will be promoted to master sergeant Dec.

The commendation cited Brock for supply work at a Strategic Air Command base in Massachusetts. While at Westover AFB, he increased spare parts flow to keep weapons operative at an outstanding rate in the Eighth Air Force.

MEDAL AND STRIPES Receiving the Air Force Commendation Medal is Tech Sgt Leonard A. Brock. He was presented the medal by Col. Raymond C. Lee, professor of aerospace studies and deputy commandant at Texas A&M. Brock's wife, Bernice, tries master sergeant's stripes he will wear after promotion Dec. 1 against his right sleeve while daughters Terry and