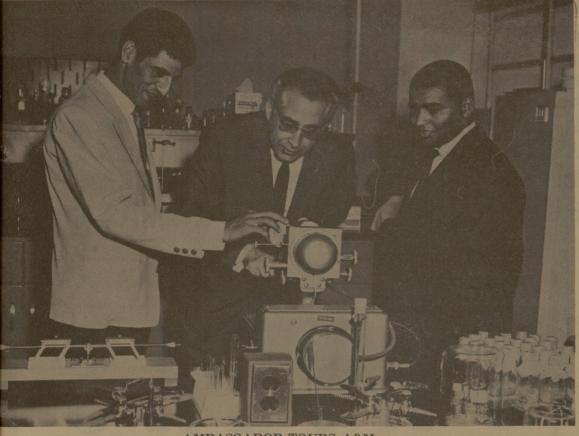

AMBASSADOR TOURS A&M

Flanked by two Tunisian students, Ambas- campus. Ezzedine Ben Amara (left) is pres-

sador Rachid Driss inspects a virology lab- ident of the Tunisian Students Association oratory in the Plant Sciences Building at at A&M. Abdelmajid Yahia is vice-pres-Texas A&M during a two-day tour of the ident. (related story, page 1)