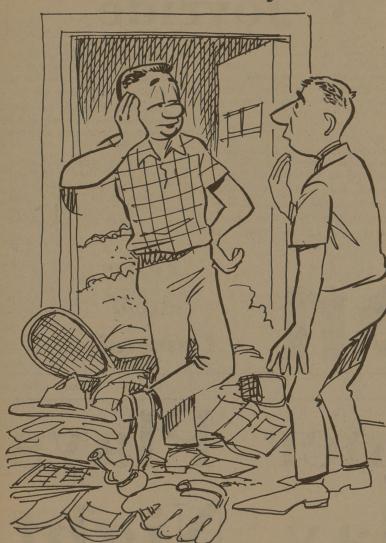

by Jim Earle

"I've found that by systematically straightening my room no more than three minutes a day, I haven't had to give it a major cleaning since final review!