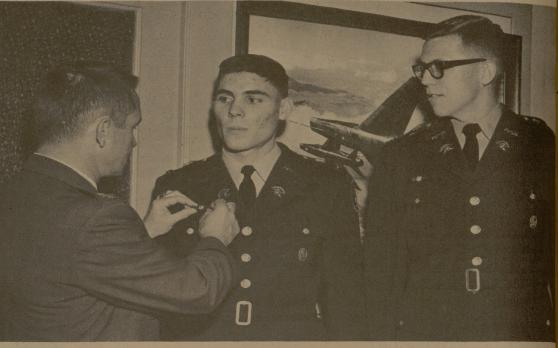

College Station, Texas

Johnnie Kemp, center, senior from Lott, III, right, was also honored. The badge receives the Distinguished Air Force Refor achievements scholastically in summer serve Officer Training Corps badge from training and in military ratings. Col. Raymond C. Lee Jr. Henry H. Norman