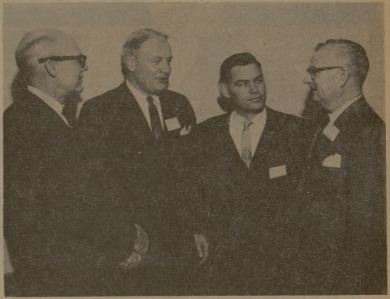

PRICES

Thurs. thru Sat.

Redmond Terrace

Hwy. 6, South

9 A. M.

to

7 P. M.

Researchers Discuss "Quiet Revolution" left to right, Dean of the College of Arts & Sciences Frank W. Hubert, Sinclair Oil Company president O. P. Thomas, A&M Director of Business Affairs Tom D. Cherry and Jimmie V. Thurmond. The conference continues through