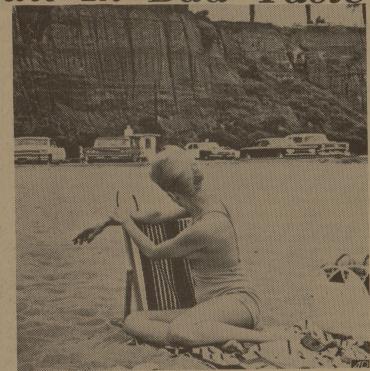

The Cops Didn't Even Peek A topless bathing suit caused little stir on the Santa Monica, Calif., beach although it was worn by well formed, 23-year-old dancer Miss Lucki Winn. However, Miss Winn kept an anxious eye on the police car parked at the beach edge. Miss Winn stayed only long enough for photographers to take her picture. No arrests were made because no one complained. (AP Wirephoto)