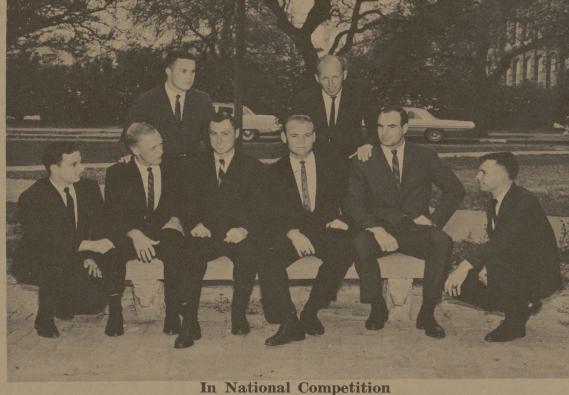

Michigan State University campus April 17- structor Robert James Jr, Chris Schaezler, 18 for the final round in the national inter-collegiate marketing competition. Left to Theodore Kolkhorst, Associate Professor Herbert Thompson, and Norman Mayer.

Six Aggie marketing majors will be on the right Thomas Disinger, Kenneth Scott, In-

New Art Course

Architecture announced.

school diploma.

A course for art educators and