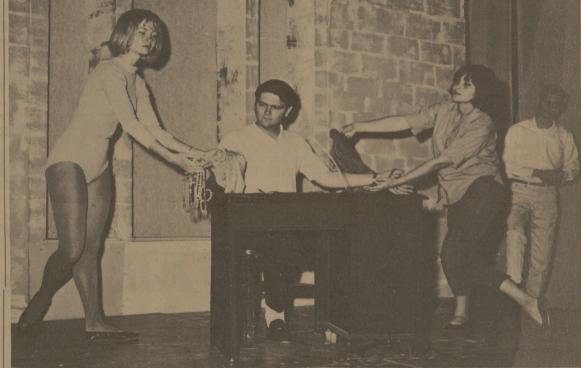

AGGIE PLAYERS REHEARSE FOR 'DR. FAUSTUS' Left to right: Carol Schultz, Bob Hipp, Doris Whitelock, George Long

SECOND TO SHAKESPEARE

### Aggie Players To Present Marlowe's 'Doctor Faustus'

the end of 24 years.

end, will be a rousing success this coming weekend, and if old mother nature cooperates a skydiving event will kick off the highlight of the civilian year with a three-man delay drop, with smoke to the Civil Engineering Field at 4:30 p.m. Saturday.

#### 15 Day Delay leading man, will play the part of Dr. Faustus. The rest of the cast, in order of appearance will be barbecue at 5:30 p.m. in the Grove. A&M will be the host team in the ward the belts to the campus by "Dr. Faustus" is set in Medieval In case of bad weather the bar- Southwest Intercollegiate Soccer Tuesday of next week. It is Germany and is the tragic story In case of bad weather the barbecue will be held in DeWare Field House. During the barbecue, 14 nominees for Civilian Sweetheart will be presented to the stublent of Tournament. The three of the residuence of Tournament. The three of the residuence of a man who is glitted with great the students as soon as possible. Intercongulate the belts to distribute the belts to the students as soon as possible. Intercongulate the barbecue, and the students as soon as possible. Intercongulate the belts to distribute the belts to seek powers forbidden to man. Heart will be presented to the students as soon as possible. Intercongulate the belts to seek powers forbidden to man. Heart will be presented to the students as soon as possible. Intercongulate with great the students as soon as possible. Intercongulate with great the students as soon as possible. In the congulation of a man who is glitted with great the students as soon as possible. In the students as soon as possible. In the congulation of a man who is glitted with great the students as soon as possible. In the congulation of a man who is glitted with great the students as soon as possible. In t in order of appearance will be the second scholar; George Long as Mephistophilis; Jack Brooks as