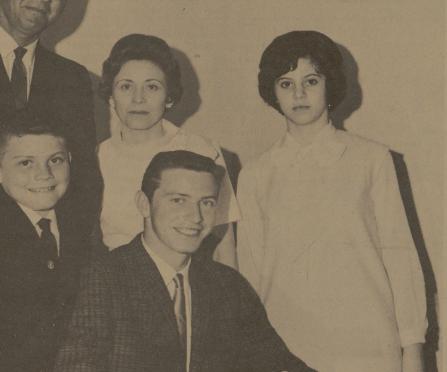

New Aggie and Family Johnny Cosby of Milford is shown with his family after he signed a pre-enrollment application to A&M. The 6-4<sup>1</sup>/<sub>2</sub> cager will Terry Cosby, Mr. Lee Cosby, Mrs. Lee Cosby enter A&M next fall on a full four year bas- and Carolyn Cosby, left to right.