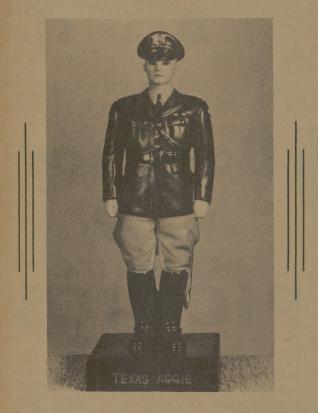

## the IDEAL GIFT for CHRISTMAS

This imported porcelain figurine stands 9" tall on a 3" x 3" black base. It is beautifully hand painted in true colors and is authentic in detail.

Mom, Sister or Your Girl Friend Would Love To Have This Handsome Texas Aggie.

MEMORIAL STUDENT CENTER GIFT SHOP

Price: \$3.95 (Add 35¢ For Mailing)

Cougars in G. Rollie White Coli-

Tip-off time is 8 p.m. for the Cadets' debut under new head coach Shelby Metcalf. The 33year-old ex-Fish coach took over when Bob Rogers resigned last