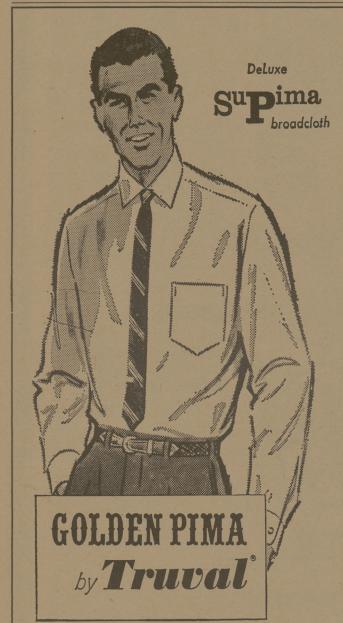

Esquire

\$400

Truval affords you a golden opportunity to be well dressed at a new low price. This fine shirt is craft tailored of SuPima broadcloth, the champagne of cottons. SuPima cotton is whiter than white, silkier than silk. Convertible cuffs are an added feature. See this splendid value today!