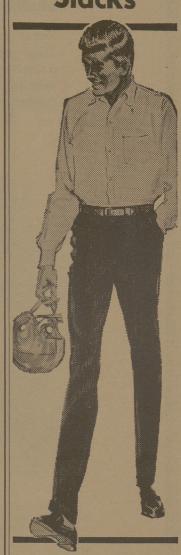

# Post-Grad Slacks

Smoothest pair of slacks that ever hit a campus! Trim, tapered Post-Grads have the authentic natural look other slacks try to imitate! Belt loops and cuffs are standard equipment. Pleatless? Of course! Pick out a few pair today—at stores that are "with it". Only \$4.95 to \$9.95 in blends of Orlon and other washable fabrics.