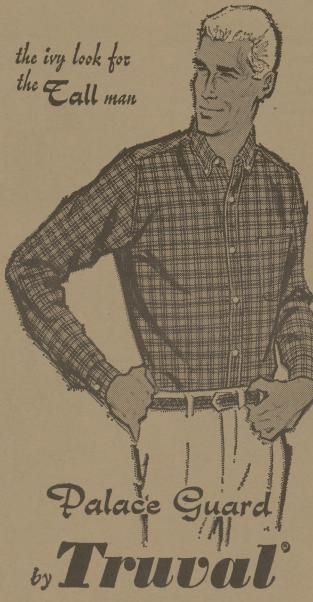

## The Exchange Store

Serving Texas Aggies Since 1907

If you are taller than average and have trouble ng a shift to fit, Isuval's Palace Guard collection is for you. Specially tailored with extra long body and sleeves. The Wash and Wear combed cotton gingham pictured above is available in a variety of smoky tone checks. Select yours today!