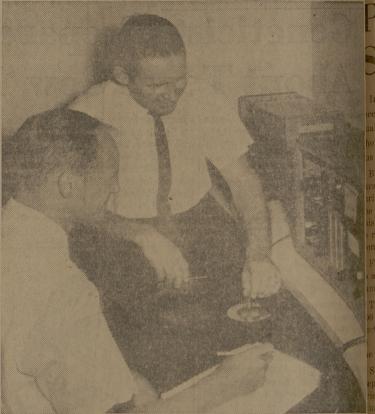

MEASURING RADIOACTIVE MATERIAL A&M scientists probe life secrets

orial St

extend chnical

A sparkling new laboratory at is devoted to a better understandA&M University is quietly probing some of nature's most complex secrets—the reproductive processes of farm animals.

Conditioned building which once was A&M's milk test building just gressive cattlemen. The system is based on semen evaluation. Antomatically the lab is Dr. A. M.

feet of usable floor space are a number of research projects underwide variety of scientific equip- way in the lab which will someday ment, graduate student facilities, help fertility problems in all types search projects is known as syn