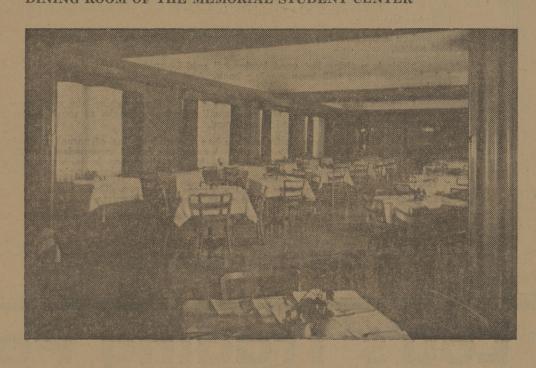

DINING ROOM OF THE MEMORIAL STUDENT CENTER

- BARBER SHOP
   Eight chairs and shine services.
- CAFETERIA
  Selection of fine foods with quick service.
  - GUEST ROOMS

    Regular room accommodations (real cool and first class), check cashing, free stationery furnished by the A&M Mothers' Clubs, ticket sales for most events, information and lost & found, plus many more services you can use.