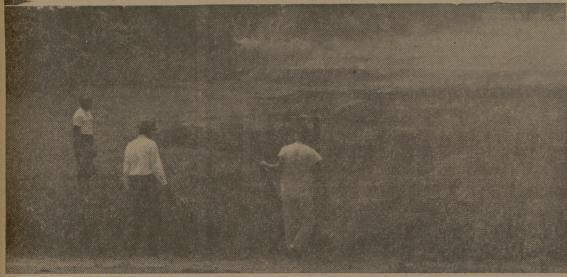

Service

D

Fourth In A Week

This grass fire, which occured about one and start in that area last week. These men are one half miles out the Wellborn road Sunday trying to keep the flames away from a around noon, was the fourth of its kind to house that is out of the picture to the left.