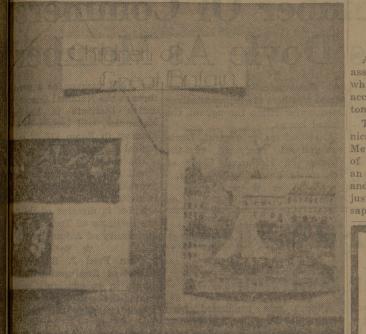

THE BATTALION y, June 27, 1963

**Children's Art Exhibit** wcases in the main hallway of the Memorial Student ter are being used this week to display the work of

with only "two | ter of Architecture degre architects is training Harvard University. He completed with the assistance of A&M a year of post graduate study in rogram sponsored by the England and designed structures in North Africa before going to States government.

achitectural program is a East Pakistan. f the East Pakistan Uni- Seven Pakistani students of reof Engineering and Tech- gional and city planning are exa new institution at Dacca. M Professor Richard Vroom-ent to East Pakistan in the Universities. Three will be stuof 1961 to inaugurate the dents at A&M.

in architecture. Two other rize cts were appointed later. is scheduled t last Mond A&M System International Of Caribbean Study ured live mu had a large to

r prize.

rties for th

eature

time.

aurant

irant

Assistant Professor Samaffair as at said the com be able to