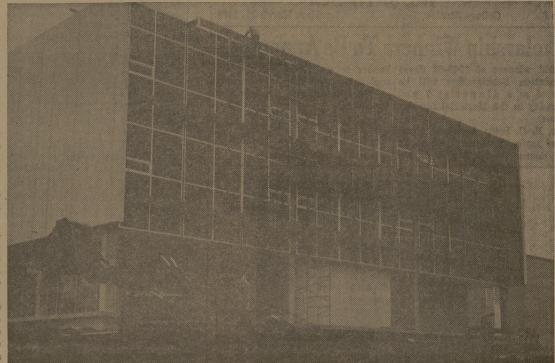

## rchitecture Division Slated For New Quarters In June

a film which sin the "Crow's Nest" of the pletion.

joint meeti

Conservat er, compos

Texas.

)aily

T

nitzel,

the happiest fellows on steel and brick introduces new building. The tinted glass, separ- lamp is also available. ate from the windows, allows nat- Enrollment in the Division of

early June after several \$900,000 structure is nearing comthe "Crow's Nest" of the pletion.

will be used for display purposes. graduate students will increase.

New Home For Architects

ural lighting and at the same time Architecture totals 370. With these Work on the new Division of Architecture completion in early June. The research cennew facilities, Holleman believes facilities hit full swing this month. The ter is pictured at the far right, behind the Two large landscaped courtyards the number of undergraduate and \$900,000 three-story structure with its mod- main classroom building. ern research center will be scheduled for