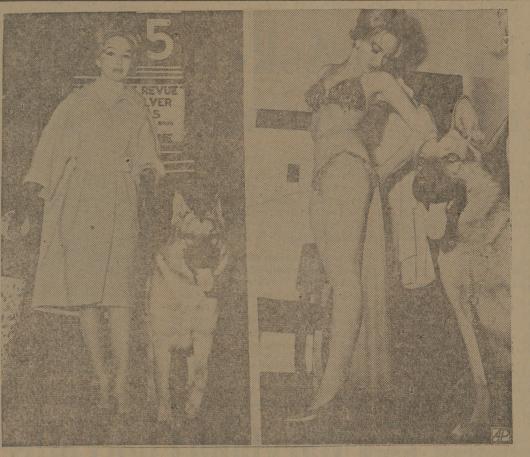

## THE BATTALION

Thursday, February 28, 1963

College Station, Texas

Marta Has Own K-Corps

Marta Dane, an exotic dancer in a San escorts Marta home and at right, he stands Francisco night club, has a German shep- guard in dressing room while she makes herd police dog named Rex, who doubles costume change. (AP Wirephoto) as a companion and bodyguard. At left Rex