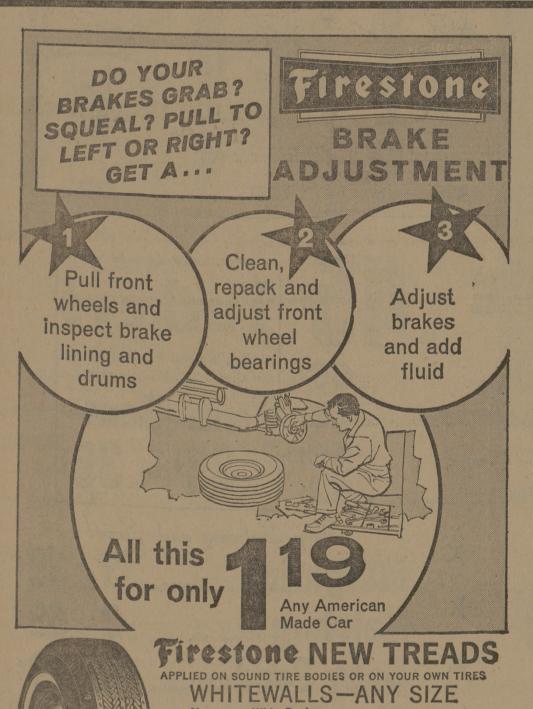

Narrow or Wide Design, 4 for **Tubeless or Tube-type** 

Our New Treads, identified by Medallion and shop mark are GUARANTEED

1. Against defects in workmanship and materials during life of tread,
2. Against normal road hazards (except repairable punctures) encountered in everyday passenger car use for 12 months.

Replacements prorated on tread wear and based on list prices current

Plus tax and 4 trade-in fires

CHECK! FREE CAR SAFETY

GEO.

COLLEGE AVE. AT 33rd.

FREE PARKING

TA 2-0139 - TA 2-0130