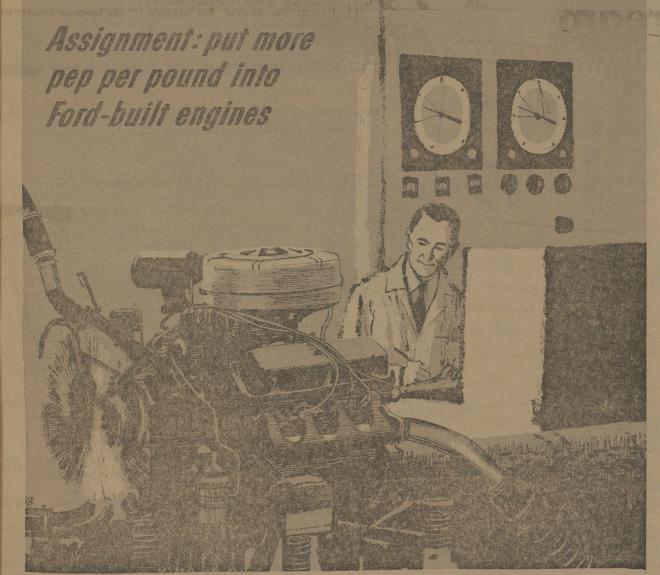

# Result: New family of lightweight powerplants . . . including a new V-8 that weighs 110 pounds less than the comparable V-8 it replaces

In our search to provide good performance with lighter powerplants, Ford Motor Company engineers and foundrymen have pioneered new techniques that now let us cast our engine blocks with such precision that

New materials used to make cores and molds and new casting methods enable us to make engine parts with walls as thick as necessary-but no thicker. This eliminates weight of extra material which must be used to provide adequate strength with less precise casting methods

Reducing engine weight through precision casting means more performance per pound-and since lighter engines mean overall car weight can be

and one more example of how Ford Motor Company continues to provide engineering leadership for the