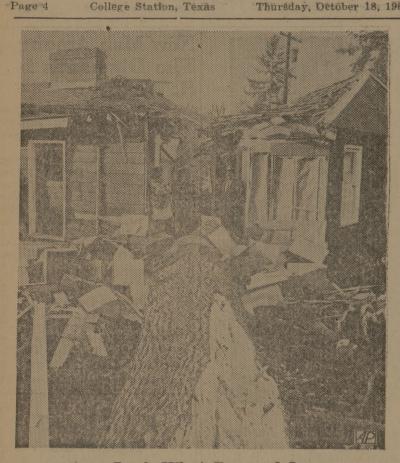

THE BATTALION

Look What Dropped In

Mr. and Mrs. Dolph Price were at home when this big Douglas fir tree toppled into their home at the height of a storm in Kelso, Wash. Price was on one side of the tree and his wife on the other. Neither was hurt. (AP Wirephoto)