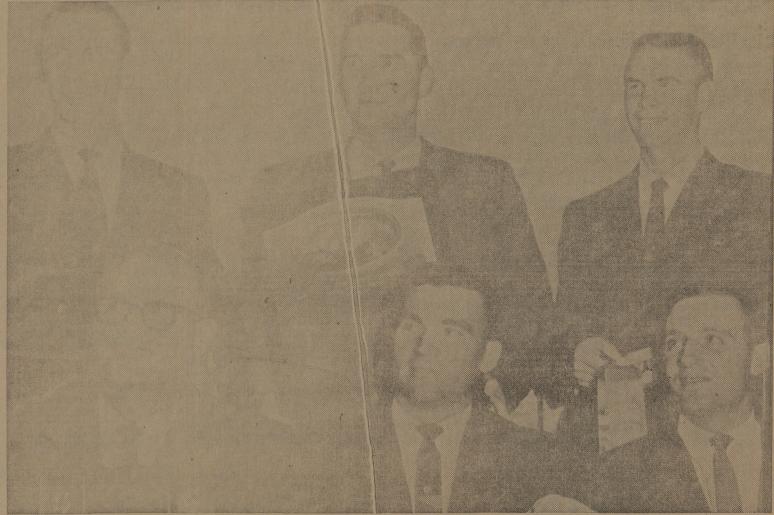

Intercollegiate livestock judging contest Sunday. From Kuykendall.

The A&M livestock judging team displays its plaques and left, rear: Roy Smith, L. D. Wythe (coach), Layton Black. ribbons after being declared winner of the American Royal From left, front: Bryan Stuckey, Larry Osbourn, John