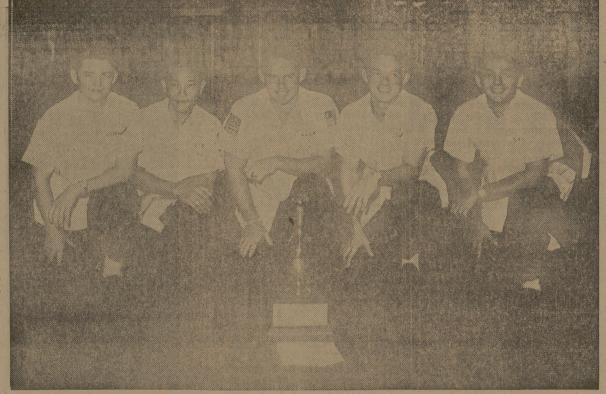

#### Aggie Match Team

ing Association last season. The keglers ton Webb and Tony Servello. shoot for their fourth straight title starting

A&M match team bowlers exhibit the trophy for winning the Texas Intercollegiate Bowl-Taylor Wong, John Tinney (Captain), But-

THE BATTALION

the Memorial Student Center bowl- Filling out positions for the Aging lanes. gies will be Button Webb, senior This is the fourth season for from San Antonio; Taylor Wong,

the Texas Intercollegiate Bowling senior from Houston; and Jimmie Association, having been inaugu-rated by A&M in 1959. Members Competition promises to be are San Antonio College, Sam Ilouston State, Arlington State, Touston State, Competition product product of the second

the University of Texas, Texas Farmers. Texas finished second Christian University and A&M. last year, getting as close as three Cadet keglers have won the con- games from the top.

ference every year since its incep-tion. Prospects for a fourth con-secutive win are good with two out of five top lettermen return-ng. They are John Tinney, senior rom Longview, and Tony Servello, senior from Anaco, Venezuela. One opponents.