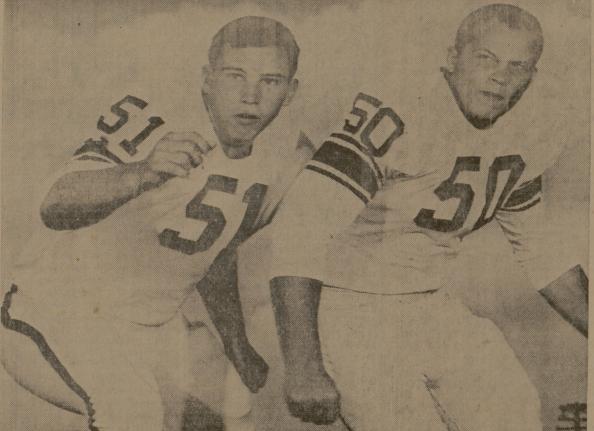

OFFICIAL NOTICES

interested in applying for

Ph. D. Language Examination

Department of Modern Languages J. J. Woolket Head 13917

RAY KUBALA, LEFT, JERRY HOPKINS ... center combo anchors Cadet line

## Cadet Centers Anchor Team

With the A&M line draw mission of opening holes i Cadets' speedy backs, Coach Foldberg is relying heavily anchormen of his forward Centers Jerry Hopkins and Kubala.

While 'anchor' implies imm ty, Hopkins and Kubala e just the opposite as they opposing linemen smoothly powerfully from the path of ball carrier. Numbers 50 (kins) and 51 (Kubala) were by SWC scribes to be the center combination in the le

Hopkins, a two-year letter from Mart, has gained ment most pre-season all-America lections and his play against demonstrated why. Both he Kubala received praise for fine play against the Bengal

Other Aggies graded high their play in Baton Rouge w Ends Kenneth Kipp and Ker Lean, Guard Pizzitola, James Craig, Quarterback Keller, Fullback Jerry Rog Halfback Dan McIlhany.