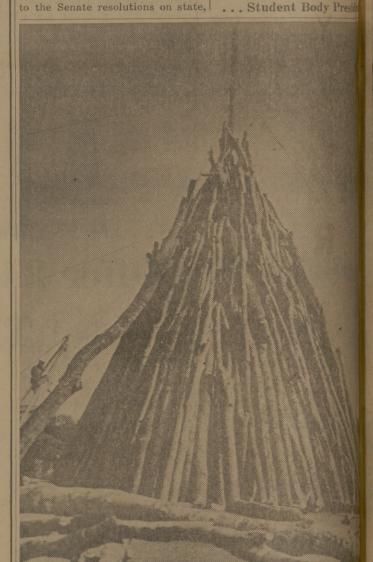

A senior, junior and sophomore Also a substantial portion representative is elected from each money remains on the camp aid to Aggies who have no

SHELTON BEST

THE AGGIE BONFIRE ... symbol of Aggie Spirit

## Bonfire Symbol Of Aggies' Spirit

When that stack of logs above the gigantic logs on the is ignited Wednesday before the A&M-TU game, the flame of the the real spirit of A&M, Spirit in Aggies' hearts glows as gather around the stack for brightly as the fire.

It is the culmination of long, A yell practice is held, hard hours spent in the woods is usually the best of al surrounding the school-hours of every Aggie and many visit gang-hauling logs from the cut- their voices in the "Spirit ting area to the stacking area gieland" and the many yel behind Duncan Hall.

The first parties hit the woods Field at A&M, or the University usually the weekend before the Texas' Memorial Stadium, bonfire and begin cutting the logs A&M-TU game, which is for the stack. Then they are a battle, regardless of either hauled out and loaded on flat-bed standing in the conference trucks that various companies have A phrase heard are

given the Aggies for that use. school shows how far this Usually, two or three power dominates the Aggies: cranes have also been loaned to "We may be outscored,

annual Bonfire ceremonies

the school, with drivers, to stack are never beaten."