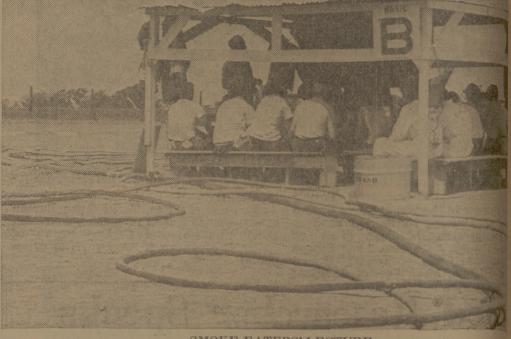

# Area Citizens Needn't Worry About Fire-Fighter

'BRING IT DOWN A LITTLE' .. instructor shows hose handling

SMOKE EATERS' LAB ... trainees advance on oil fire

The 'labs' in these courses are own. After the firemen are lectured on 'how to do it,' they are the various functions of firemen, as is shown here.

Many good things can be said for the course, but it is certainly real-