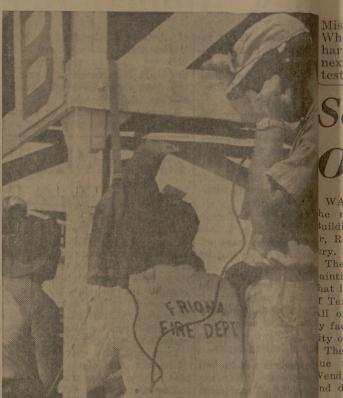

INSTRUCTOR RECEIVES INSTRUCTIONS A .. two-way radio links headquarters, training fall