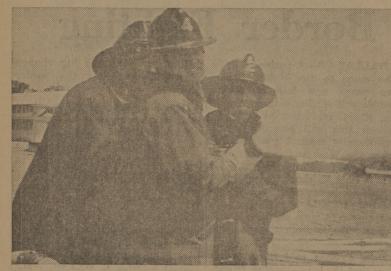

# Area Citizens Needn't Worry About Fire-Fighter

'BRING IT DOWN A LITTLE' .. instructor shows hose handling

SMOKE EATERS' LAB ... trainees advance on oil fire