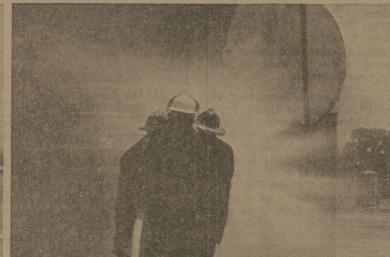

# Area Citizens Needn't Worry About Fire-Fighter

'BRING IT DOWN A LITTLE' .. instructor shows hose handling

SMOKE EATERS' LAB ... trainees advance on oil fire

The 'labs' in these courses are own. After the firemen are lectured on 'how to do it,' they are the various functions of firemen, as is shown here.

Many good things can be said for the course, but it is certainly real-

## ones which would probably make many an Aggie be happy about his Local Reducers Anonymous or land the many an Aggie be happy about his Local Reducers Anonymous or land the land of the lan tured on 'how to do it,' they are taken out and asked to perform the warious functions of firmens.