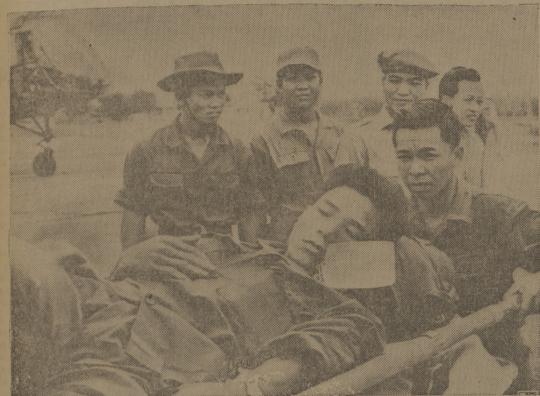

### Wounded In South Viet Nam Fighting

Sex Aspects of Marriage

ton as chairanm.

about sex"

maladjustment."

against Viet Cong forces in the Quang Ngai area in the rugged mountains of central Viet

N DOLL

THE WHOLE COUNTRY

THE

chub

A wounded Cietnamese soldier is carried Nam. United States helicopters flew the on a stretcher from a helicopter in the back- attacking force into action. This picture ground at Tourane Airport in Saigon. The was made by Associated Press Photographer soldier was wounded during an attack Fred Waters who accompanied the mission. against Viet Cong forces in the Quang Ngai (AP Wirephoto via radio from Paris)