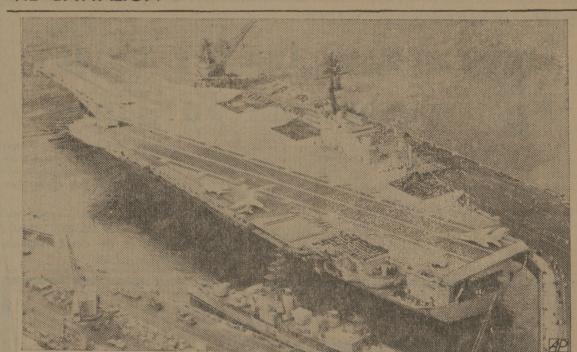

Navy's Mightest Commissioned

This is an aerial view of the aircraft carrier as five city blocks and the flight deck is Constellation during the commissioning more than four acres. The Constellation is ceremony at the New York Naval Shipyard designed for travelling at more than 30 in Brooklyn. The 75,000-ton vessel is as long knots. (AP Wirephoto)