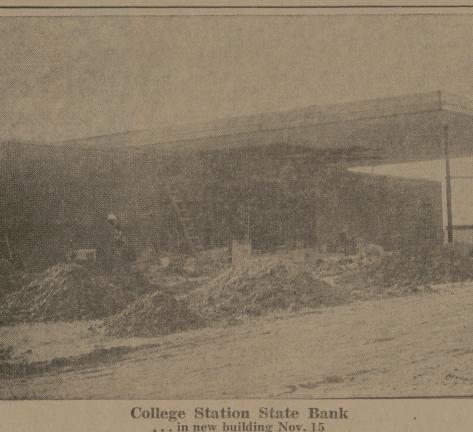

will move to its new site Nov. 15. Located two blocks east of the present site, the charcoal grey brick building will have 7,000 square feet of centrally heated and air conditioned space.

The main attractions of the building are two drive-in windows, a walk-in window, eight paying and receiving teller booths, one collection window and a note department.

"The growth of College Station and the bank made it necessary to provide better banking and parking facilities," said Harold Sullivan, bank president.

Merrell and Vrooman were the architects. The building was contracted by the B-W Construction Company.

In 1946 the bank was established with a capital of \$50,000 and a \$10,000 surplus. At this time the bank was located in two small pre-fabricated buildings on its present site.

In 1949 the present building was built while the bank was operated in a small frame building one-half block east of its present location. Since its establishment the bank has grown to its present capital of \$200,000 and \$105,000 surplus.