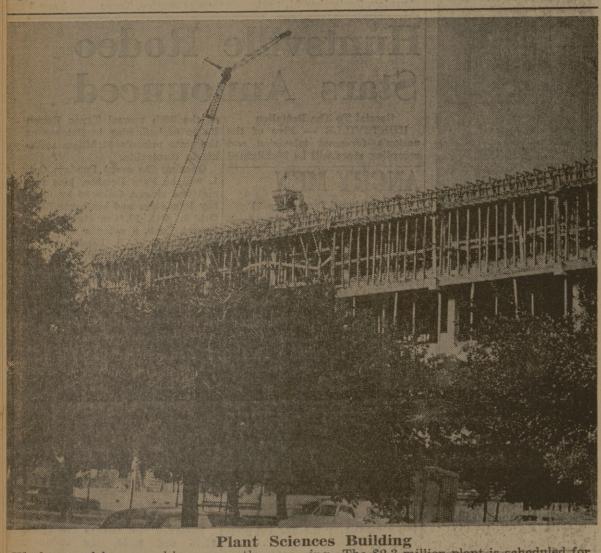

has predicted.

Pathology.

when it is opened.

'62 Completion (Editor's Note: Reagan Brown obligations. The new \$2.3 million Plant Sciences Building now under construction east of the Biological Sciences ricultural Extension Service. He Public relations describes. It is ized on the A&M campus in Building promises to be "one of has done college work in four dif- created and nurtured every day past few years. However, an the best in the nation," Dean of ferent schools, served as county by each member of the institution, thusiastic group of Aggie " Agriculture Dr. R. E. Patterson agricultural agent in three coun- The job each student and staff ers" is planning to organize The building, which is scheduled Program. In this article Brown spices, affect the result more ert Richardson,

PORK BONES Meaty Fresh . Lb. 19c

U. S. GOOD ROUND STEAK . . . . Lb. 79c

U. S. GOOD

SPECIALS GOOD SEPT. 21, 22, 23 1961

Workers and huge machines cover the new Plant Sciences Building now under construc- occupancy in September, 1962. (Photo by tion east of the Biological Sciences Build- Bob Sloan)