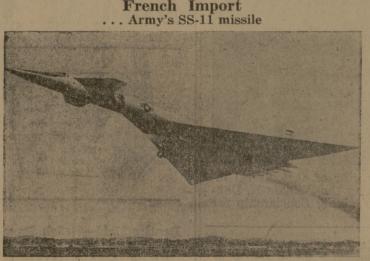

Use our convenient Drive In Window

monies will get under way with a charge.

21st as Armed Forces Week, with Marshall is Brig. Gen. Clifford M. veloped during the past year are Armed Forces Day May 20th. Most Simmang, Commander of the 420th the Army's airborne SS-11 guided of the open houses, parades, ex- Engineer Brigade of Bryan. Units missile, that speeds after its target