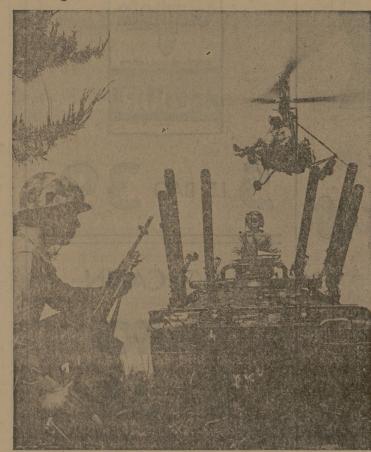

## Bryan Set For Armed Forces Day

New Weapons For Infantry ... rifles to helicopters

Saturday morning, the ceremonies will get under way with a specific plane of the parade are the to march in the parade are the to march in the parade are the Texas A&M "fish" Drill Team, local dignitaries, 386th Engineer Brigade of Bryan. Units to march in the parade are the Texas A&M "fish" Drill Team, local dignitaries, 386th Engineer Brigade of Bryan. Units to march in the parade are the Texas A&M "fish" Drill Team, local dignitaries, 386th Engineer Brigade of Bryan. Units to march in the parade are the Texas A&M "fish" Drill Team, local dignitaries, 386th Engineer Brigade of Bryan. Units to march in the parade are the Texas A&M "fish" Drill Team, local dignitaries, 386th Engineer Brigade of Bryan. Units to march in the parade are the Texas A&M "fish" Drill Team, local dignitaries, 386th Engineer Brigade of Bryan. Units to march in the parade are the Texas A&M "fish" Drill Team, local dignitaries, 386th Engineer Brigade of Bryan. Units to march in the parade are the Texas A&M "fish" Drill Team, local dignitaries, 386th Engineer Brigade of Bryan. Units to march in the parade are the Texas A&M "fish" Drill Team, local dignitaries, 386th Engineer Brigade of Bryan. Units to march in the parade are the Texas A&M "fish" Drill Team, local dignitaries, 386th Engineer Brigade of Bryan. Units to march in the parade are the Texas A&M "fish" Drill Team, local dignitaries, 386th Engineer Brigade of Bryan. Units to march in the parade are the Texas A&M "fish" Drill Team, local dignitaries, 386th Engineer Brigade of Bryan. Units to march in the parade are the Texas A&M "fish" Drill Team, local dignitaries, as Seth Engineer Brigade of Bryan. Units to march in the parade are the Texas A&M "fish" Drill Team, local dignitaries, as YRON-1 helicopter.