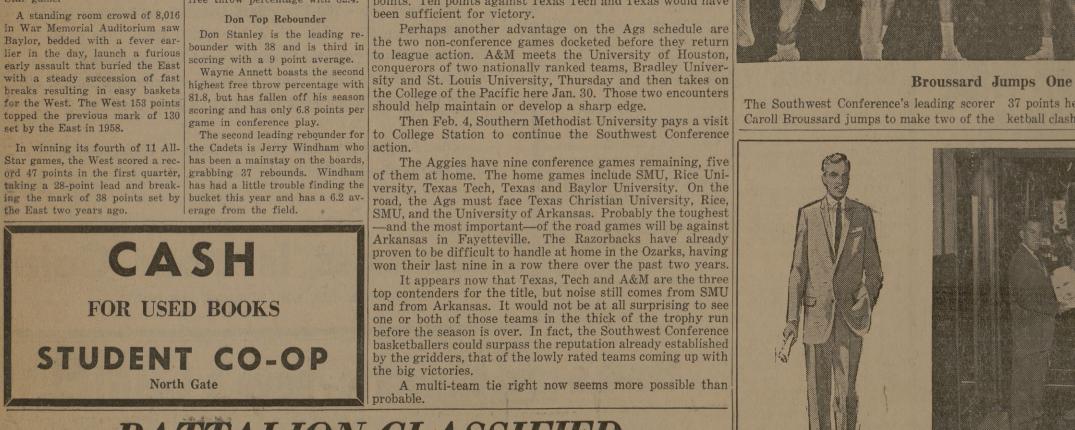

A multi-team tie right now seems more possible than

The Southwest Conference's leading scorer 37 points he scored in the A&M-Texas bas-Caroll Broussard jumps to make two of the ketball clash Monday in Austin.