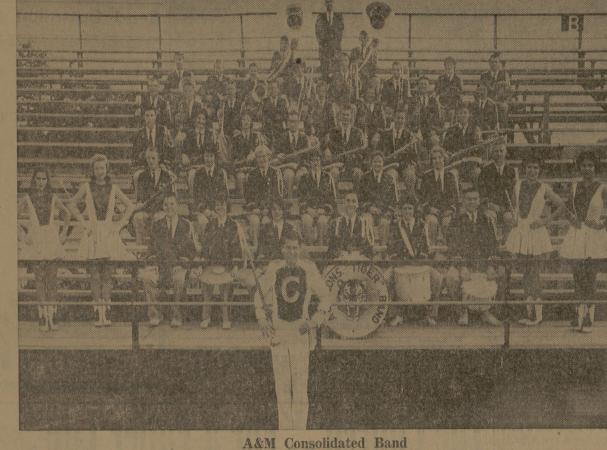

## **Consolidated Band** . Carnival Offers Varid Attractions

.00

Mark down Saturday night on your calendar for a night of fun at A&M Consolidated School.

This is the night of the Band Carnival which begins at 5:30 p.m. According to Dr. and Mrs. John Sperry, co-chairmen, this year's carnival holds many new attractions that will make this event more enjoyable for all attending. The A&M Consolidated Band

will give a brief concert to set the carnival in motion, followed by a performance by the Bengal Belles. A four-act variety show, Featur-

ing vocal and instrumental talent, magic acts, and ministrel routines, will be performed three times during the evening—at 7:15, 7:45 and 8:15. James Baldauf will be master of ceremonies.

Wagon rides will be under the management of E. L. Harvel and J. O. Alexander. A tattoo booth, conducted by T. W. Bishop, and portrait painting by Don Brents, A&M architectural student, are other new specialties.

All proceeds from the carnival will go toward expenses of the band.

**Math Professor To Speak At Unitarian Fellowship** Dr. William S. McCulley of the | and Mrs. Jack Inglis, 201 Mont-

Department of Mathematics will be the guest speaker at the Sun-day evening meeting of the Nni-tarian Fellowship of Brazos County at 8:00 p.m. in the home of Mr. continuing through Zen Buddhism, complete spontaneity."