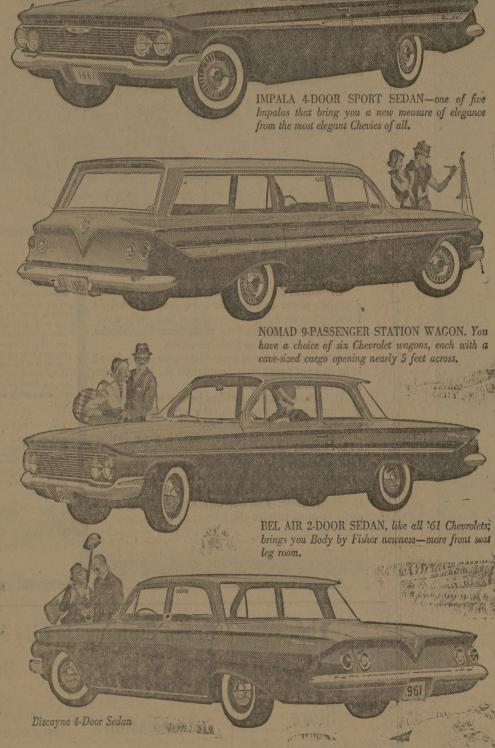

Here's the car that reads you loud and clear-the new-size, you-size ?61 Chevrolet. We started out by trimming the outside size a bit (to give you extra inches of clearance for parking and maneuvering) but inside we left you a full measure of Chevy comfort. Door openings are as much as 6 inches wider to give feet, knees; and elbows the undisputed right of way. And the new easy-chair seats are as much as 14% higher-just right for seeing, just right for sitting.

Once you've settled inside you'll have high and wide praises for Chevrolet's cious new dimensions (in the Sport

| its skiing, is pronounced oh'-rue.                                                                  |                                                                                            |                                                                                        |  |
|-----------------------------------------------------------------------------------------------------|--------------------------------------------------------------------------------------------|----------------------------------------------------------------------------------------|--|
| BATTAL                                                                                              | ION CLA                                                                                    | SSIFIED                                                                                |  |
| WANT AD RATES                                                                                       | FOR RENT                                                                                   | FOR SALE                                                                               |  |
| 2¢ per word each additional day<br>Minimum charge—40¢<br>DEADLINES<br>5 p.m. day before publication | Furnished three room apartment. Con-<br>venient to campus. 408 Boyett, Call VI 6-<br>6528. | 1952 Chevrolet, good tires, runs fine,<br>\$200.00. 7-A Project House, VI 6-4367. 1214 |  |
| Classified Display<br>80¢ per column inch<br>each insertion                                         | Two bedroom furnished apartment, re-<br>decorated, hardwood floors, ample closet           | Jaguar 3.4 Sports Sedan, 1958. Call TA-<br>2-0339. 12t1                                |  |
| PHONE VI 6-6415                                                                                     | space, window fan, tile drainboard. 304<br>East 22nd. TA 2-7430. 134tfn                    | Senior boots, Sam Brown, Boot Pants,<br>Boot Rack, and accessories. Boot size 9,       |  |

FOR RENT Bedroom with private bath, near Campu VI 6-4556. One bedroom brick duplex arport. 312 Second St. Phone VI

WORK WANTED TYPING

Near Campus. 11t82

Coupes, for example, head room has been upped as much as 2 inches, and there's more leg room, too-front and rear). Chevy's new trunk is something else that will please you hugely-what with its deep-well shape and bumper-level loading it holds things you've never been able to. get in a trunk before.

Yet, generously endowed as this car is with spaciousness and clean-etched elegance, it holds steadfastly to all the thrifty; dependable virtues Chevrolet buyers have come to take for granted. Your dealer's the man to see for all the details.

There's never been a trunk like it before! The floor's recessed more than half a foot and the loading height is as much as 101/2 inches lower.

## \*\*\*\*\*\* INTRODUCING THE '61 CHEVY

the lowest priced full-sized Chevy with big-car comfort at small-car prices!

Chevy's new '61 Biscaynes-6 or V8give you a full measure of Chevrolet quality, roominess and proved performance-yet they're priced down with many cars that give you a lot less! Now you can have economy and comfort, too!

See the new Chevrolet cars, Chevy Corvairs and the new Corvette at your local authorized Chevrolet dealer's

|                                                                                                                                                                                                        | and the second s |                                                                                                                                                                                                                  |
|--------------------------------------------------------------------------------------------------------------------------------------------------------------------------------------------------------|--------------------------------------------------------------------------------------------------------------------------------------------------------------------------------------------------------------------------------------------------------------------------------------------------------------------------------------------------------------------------------------------------------------------------------------------------------------------------------------------------------------------------------------------------------------------------------------------------------------------------------------------------------------------------------------------------------------------------------------------------------------------------------------------------------------------------------------------------------------------------------------------------------------------------------------------------------------------------------------------------------------------------------------------------------------------------------------------------------------------------------------------------------------------------------------------------------------------------------------------------------------------------------------------------------------------------------------------------------------------------------------------------------------------------------------------------------------------------------------------------------------------------------------------------------------------------------------------------------------------------------------------------------------------------------------------------------------------------------------------------------------------------------------------------------------------------------------------------------------------------------------------------------------------------------------------------------------------------------------------------------------------------------------------------------------------------------------------------------------------------------|------------------------------------------------------------------------------------------------------------------------------------------------------------------------------------------------------------------|
| rige unfurnished upstairs apartment.<br>off campus, Redecorated, two bed-<br>15, glassed sunporch, large kitchen and<br>groom. Ideal for Engineering or Art<br>ents. Suitable for three or four single | Furnished one or two bedroom duplex's.<br>Extra nice, reasonable price. On East<br>Gate bus line, at 900 East 30th. TA 2-1552<br>or TA 2-3739. 133tfn                                                                                                                                                                                                                                                                                                                                                                                                                                                                                                                                                                                                                                                                                                                                                                                                                                                                                                                                                                                                                                                                                                                                                                                                                                                                                                                                                                                                                                                                                                                                                                                                                                                                                                                                                                                                                                                                                                                                                                          | Our nursery for children all ages. Pick<br>up and deliver. VI 6-8151. No answer<br>call back. 11114                                                                                                              |
| , Kerrigerator, Call 1A 2-4939, 914                                                                                                                                                                    | Sewing machines, Pruitt Fabric Shop.<br>98tfn                                                                                                                                                                                                                                                                                                                                                                                                                                                                                                                                                                                                                                                                                                                                                                                                                                                                                                                                                                                                                                                                                                                                                                                                                                                                                                                                                                                                                                                                                                                                                                                                                                                                                                                                                                                                                                                                                                                                                                                                                                                                                  | Will keep 3 children weekdays. Play-<br>room, balanced noon meal, snack and milk.<br>Convenient to College. Mrs. Beth Andrews,                                                                                   |
| ffice space available—Over 1000 sq. ft.<br>tioned into eight rooms. Ideal for Of-<br>, photography work. Bath. Located<br>Meadowland. Behind Laundrymat on<br>oher Springs Road. TA 2-4939. 9t4        | Two bedroom unfurnished three year<br>old apartment. Stove and refrigerator<br>furnished. 509 First Street. VI 6-8150.<br>130tfn                                                                                                                                                                                                                                                                                                                                                                                                                                                                                                                                                                                                                                                                                                                                                                                                                                                                                                                                                                                                                                                                                                                                                                                                                                                                                                                                                                                                                                                                                                                                                                                                                                                                                                                                                                                                                                                                                                                                                                                               | 206A Inlow, VI 6-8666. 10t7<br>Experienced maid wants work, will keep<br>children. References. TA 3-2267, 10t3                                                                                                   |
| ice, clean furnished apartment. Screened<br>ch and garage. Near Southside Shop-<br>g Center. Call VI 6-6884 days or VI 6-                                                                              | Student apartments North Gate. Newly<br>refurnished. \$35.00 & \$40.00. VI 6-6165<br>128tfn<br>Apartment two blocks from campus.                                                                                                                                                                                                                                                                                                                                                                                                                                                                                                                                                                                                                                                                                                                                                                                                                                                                                                                                                                                                                                                                                                                                                                                                                                                                                                                                                                                                                                                                                                                                                                                                                                                                                                                                                                                                                                                                                                                                                                                               | Typing done by experienced thesis typist.<br>Electric typewriter. Greek and mathemati-<br>cal symbols for technical papers. A-6-A<br>College View. VI 6-5596. 8t5                                                |
| 2 after 5 or anytime weekends. 9tfn<br>hree room duplex apartment. Well<br>nished. Near A&M Campus. Nice yard<br>trees. Call VI 6-6281. 6tfn                                                           | New building, nicely furnished, walk-in<br>closets, hardwood floors, formica drain-<br>board, venetian blinds, 220 wiring. VI 6-<br>7248.                                                                                                                                                                                                                                                                                                                                                                                                                                                                                                                                                                                                                                                                                                                                                                                                                                                                                                                                                                                                                                                                                                                                                                                                                                                                                                                                                                                                                                                                                                                                                                                                                                                                                                                                                                                                                                                                                                                                                                                      | Children kept daily by Mrs. Lloyd Little,<br>Aggie wife, at 109 Moss St., College Sta-<br>tion, VI 6-4430.                                                                                                       |
| lean, one bedroom furnished apartment,<br>8 Foster, College Hills, walk-in closets,<br>-away bed, garage, call VI 6-6266 or<br>mond Real Estate Co. 11fn                                               | OFFICIAL NOTICES<br>Official notices must be brought, mailed                                                                                                                                                                                                                                                                                                                                                                                                                                                                                                                                                                                                                                                                                                                                                                                                                                                                                                                                                                                                                                                                                                                                                                                                                                                                                                                                                                                                                                                                                                                                                                                                                                                                                                                                                                                                                                                                                                                                                                                                                                                                   | Would like to keep children ages 1-3 in<br>my home. Am Aggie wife and have son<br>18 months old. 506 A Milam, College Sta-<br>tion, VI 6-4996. 133tfn                                                            |
| lice 2 bedroom furnished house, ideal<br>student and working wife. Reasonable.<br>6-7037 after 5 and weekends. 135tfn                                                                                  | r telephoned so as to arrive in the Office<br>of Student Publications (Ground Floot<br>YMCA, VI 6-6416, hours 8-12, 1-5, daily<br>Monday through Friday) at or before the<br>deadline of 1 p.m. of the day preceeding<br>publication — Director of Student Publica-<br>tions.                                                                                                                                                                                                                                                                                                                                                                                                                                                                                                                                                                                                                                                                                                                                                                                                                                                                                                                                                                                                                                                                                                                                                                                                                                                                                                                                                                                                                                                                                                                                                                                                                                                                                                                                                                                                                                                  | Why wait until last minute to get your<br>Theses reports, etc. to Bi-City Secretarial<br>service? Electric typewriters, offset<br>printing, negatives and metal plates made.<br>3408 Texas Ave. VI 6-5786. 871th |
| mall furnished apartment. Near North<br>be. Ideal for two boys who want to<br>dy and get by cheap. Phone VI 6-7248.                                                                                    | LIONS.                                                                                                                                                                                                                                                                                                                                                                                                                                                                                                                                                                                                                                                                                                                                                                                                                                                                                                                                                                                                                                                                                                                                                                                                                                                                                                                                                                                                                                                                                                                                                                                                                                                                                                                                                                                                                                                                                                                                                                                                                                                                                                                         | SPECIAL NOTICE                                                                                                                                                                                                   |
| 185tfn<br>'wo nicely furnished one bedroom dup-<br>Pine paneling throughout, washer<br>nections, window fans. \$37.50 monthly.<br>2-6927 or KE 7-6241. 134tfn                                          | Any student who normally expects to<br>complete all of the requirements for a de-<br>gree at the end of the current semester<br>should call by the Registrar's Office NOW<br>and make formal application for a degree<br>to be conferred at the end of the current<br>semester. This decadine applies to both                                                                                                                                                                                                                                                                                                                                                                                                                                                                                                                                                                                                                                                                                                                                                                                                                                                                                                                                                                                                                                                                                                                                                                                                                                                                                                                                                                                                                                                                                                                                                                                                                                                                                                                                                                                                                  | Now is the time to make your reserva-<br>tions for holiday parties. Accomodations<br>up to 250 people. TRIANGLE RESTAU-<br>RANT, 3606 South College. 617                                                         |
| Southside Coin Operated                                                                                                                                                                                | semester. This deadline applies to both<br>graduate and undergraduate students.<br>H. L. Heaton, Director of<br>Admissions and Registrar 9t12                                                                                                                                                                                                                                                                                                                                                                                                                                                                                                                                                                                                                                                                                                                                                                                                                                                                                                                                                                                                                                                                                                                                                                                                                                                                                                                                                                                                                                                                                                                                                                                                                                                                                                                                                                                                                                                                                                                                                                                  | Hilltop Lake. Clean place to fish and<br>picnic. Ovens, sand boxes for tots, 9½<br>miles from College, South Hwy. 6 5tfn                                                                                         |
| Launderette<br>—Open 24 Hours—                                                                                                                                                                         | All Departmental, Technical and Home-<br>town Clubs are urged to register their<br>officers at the Memorial Student Center,<br>Cashier's Window.                                                                                                                                                                                                                                                                                                                                                                                                                                                                                                                                                                                                                                                                                                                                                                                                                                                                                                                                                                                                                                                                                                                                                                                                                                                                                                                                                                                                                                                                                                                                                                                                                                                                                                                                                                                                                                                                                                                                                                               | TOM THUMB NURSERY SCHOOL<br>Ages 2½-5 years, Storytelling, Singing,<br>Drawing, Playing, Operated by Mrs. Jo-<br>anne Miller, Close to College, VI 6-4841.                                                       |
| 326 Jersey St.                                                                                                                                                                                         | C. E. Cosper<br>Club Advisor<br>7t18                                                                                                                                                                                                                                                                                                                                                                                                                                                                                                                                                                                                                                                                                                                                                                                                                                                                                                                                                                                                                                                                                                                                                                                                                                                                                                                                                                                                                                                                                                                                                                                                                                                                                                                                                                                                                                                                                                                                                                                                                                                                                           | Keference when requested, 190tin                                                                                                                                                                                 |
|                                                                                                                                                                                                        | FOUND                                                                                                                                                                                                                                                                                                                                                                                                                                                                                                                                                                                                                                                                                                                                                                                                                                                                                                                                                                                                                                                                                                                                                                                                                                                                                                                                                                                                                                                                                                                                                                                                                                                                                                                                                                                                                                                                                                                                                                                                                                                                                                                          | Electrolux Sales and Service. G. C.<br>Williams. TA 3-6600 90tfn                                                                                                                                                 |
| EGGS<br>GUARANTEED FRESH                                                                                                                                                                               | Man's watch at final review last spring.<br>Pay for ad and identify at South Station<br>Post Office. 12t6                                                                                                                                                                                                                                                                                                                                                                                                                                                                                                                                                                                                                                                                                                                                                                                                                                                                                                                                                                                                                                                                                                                                                                                                                                                                                                                                                                                                                                                                                                                                                                                                                                                                                                                                                                                                                                                                                                                                                                                                                      | DAY NURSERY by the week, day or<br>hour. Call Mrs. Gregory, 502 Boyett.<br>VI 6-4005. 120tfn                                                                                                                     |
| Delivered Weekly<br>Call TA 2-6850<br>JERRY SHELTON                                                                                                                                                    | JIM M. PYE '58<br>REPRESENTING                                                                                                                                                                                                                                                                                                                                                                                                                                                                                                                                                                                                                                                                                                                                                                                                                                                                                                                                                                                                                                                                                                                                                                                                                                                                                                                                                                                                                                                                                                                                                                                                                                                                                                                                                                                                                                                                                                                                                                                                                                                                                                 | Early Bird Shoppe, Inc<br>Curtains — Fabrics — Toys                                                                                                                                                              |
|                                                                                                                                                                                                        | Metropolitan Life Ins. Co.<br>VI 6-5055 TA 2-6232                                                                                                                                                                                                                                                                                                                                                                                                                                                                                                                                                                                                                                                                                                                                                                                                                                                                                                                                                                                                                                                                                                                                                                                                                                                                                                                                                                                                                                                                                                                                                                                                                                                                                                                                                                                                                                                                                                                                                                                                                                                                              | Ridgecrest Village                                                                                                                                                                                               |
| BRYAN AQUARIUM CO.<br>TROPICAL FISH<br>Aquariums - Plants - Supplies<br>Tanks Repaired                                                                                                                 | 401 Cross St. C. S.                                                                                                                                                                                                                                                                                                                                                                                                                                                                                                                                                                                                                                                                                                                                                                                                                                                                                                                                                                                                                                                                                                                                                                                                                                                                                                                                                                                                                                                                                                                                                                                                                                                                                                                                                                                                                                                                                                                                                                                                                                                                                                            | ingrous , mage                                                                                                                                                                                                   |
| Open Weekdays 5:30 P.M 9 P.M.<br>Saturday 9 A.M. to 10 P.M.<br>Sundays 2 P.M 9 P.M.<br>18 W. Carson Phone TA 2-6385                                                                                    | ENGINEERING AND<br>ABCHITECTURAL SUPPLIES<br>O BLUE LARE PRINTS<br>BLUE PRINTS PHOTOSTATE<br>SCO A TYPES INDUISTDUES                                                                                                                                                                                                                                                                                                                                                                                                                                                                                                                                                                                                                                                                                                                                                                                                                                                                                                                                                                                                                                                                                                                                                                                                                                                                                                                                                                                                                                                                                                                                                                                                                                                                                                                                                                                                                                                                                                                                                                                                           | SOSOLIK'S<br>TV - RADIO - PHONO<br>SERVICE                                                                                                                                                                       |
| TV - Radio - HiFi                                                                                                                                                                                      | SCOATES INDUSTRIES<br>643 Old Sulphur Springs Boad<br>BEYAN, TEXAS                                                                                                                                                                                                                                                                                                                                                                                                                                                                                                                                                                                                                                                                                                                                                                                                                                                                                                                                                                                                                                                                                                                                                                                                                                                                                                                                                                                                                                                                                                                                                                                                                                                                                                                                                                                                                                                                                                                                                                                                                                                             | 713 S Main TA 2-1941                                                                                                                                                                                             |
| Service & Repair                                                                                                                                                                                       |                                                                                                                                                                                                                                                                                                                                                                                                                                                                                                                                                                                                                                                                                                                                                                                                                                                                                                                                                                                                                                                                                                                                                                                                                                                                                                                                                                                                                                                                                                                                                                                                                                                                                                                                                                                                                                                                                                                                                                                                                                                                                                                                | W/hore the hole of                                                                                                                                                                                               |
| GILS RADIO & TV<br>TA 2-0826 101 Highland                                                                                                                                                              | Hotard's Cafel                                                                                                                                                                                                                                                                                                                                                                                                                                                                                                                                                                                                                                                                                                                                                                                                                                                                                                                                                                                                                                                                                                                                                                                                                                                                                                                                                                                                                                                                                                                                                                                                                                                                                                                                                                                                                                                                                                                                                                                                                                                                                                                 | eria Cooking Is Not Lost                                                                                                                                                                                         |