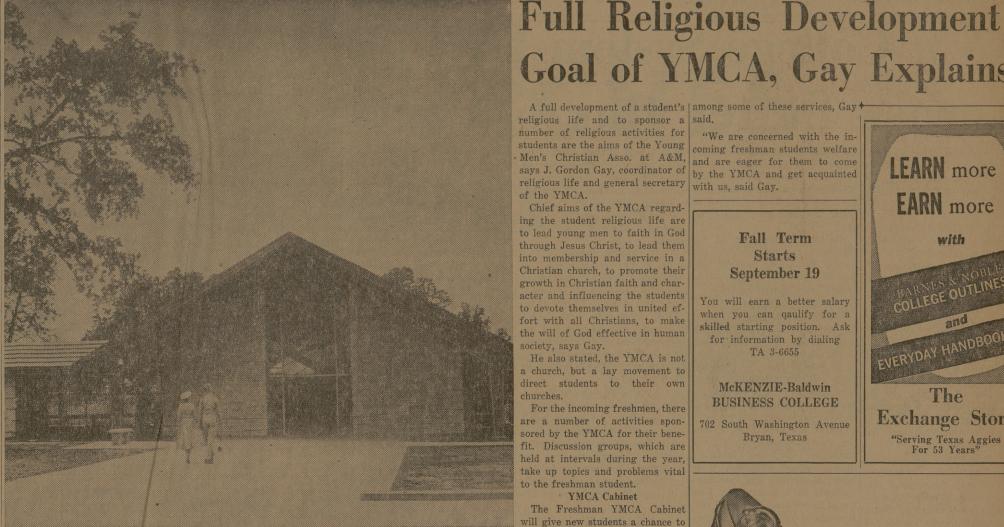

from the Project Apartments and Carlo; vice president is Lee A. one from each of the civilian dor- Griggs; secretary, Jim Beal treasurer, John Garner; and par

All-Faiths Chapel
Located on the A&M campus is the All- students and for student weddings during Faiths Chapel, built with money donated the year. J. Gordon Gay, coordinator of reby the Association of Former Students. The ligious life on the campus and general secrechapel was opened in the 1957-58 school tary of the YMCA, is in charge of the chapel. year. It serves as a place of meditation for